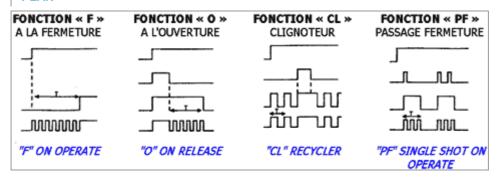

#### See the operation scheme hereafter.

Visualisation of function state by red LED and of voltage presence by green LED.

!! any modification of the choice of the form or of the multiplier of a timing in use will be validated only after a switch-off of the power supply !!

#### **PLAN**