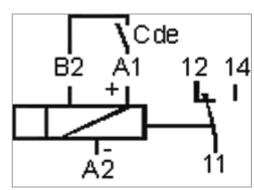

#### Connection

#### **OPERATION PRINCIPLE**

#### See the operation scheme hereafter.

Visualisation of function state by red LED and of voltage presence by green LED.

!! any modification of the choice of the form or of the multiplier of a timing in use will be validated only after a switch-off of the power supply !!