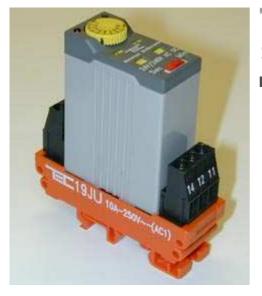

#### Universal timer relay 1 contact.

Mounting on symetrical or dissymetrical DIN track by screw terminal.

# 